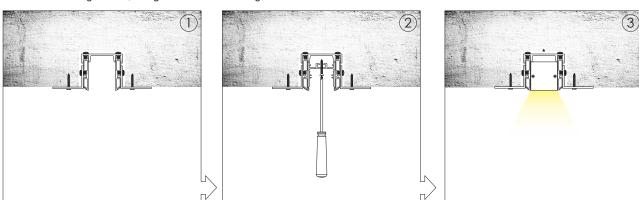

## Installation Instructions for the Housing

1. Assemble the AB and TR1 into each other as pictured above, followed by the end caps into place. Ensure the AB clamps are placed between 50-70cm apart.

2. Adjust and install the L brackets according to ceiling board thickness.

# Installation Instructions for the Housing

3. Cut out required hole

4. Lay it flat on the ceiling. Screw from the bottom of the ceiling (ceiling surface).

5. Patch up imperfections with ceiling plaster.