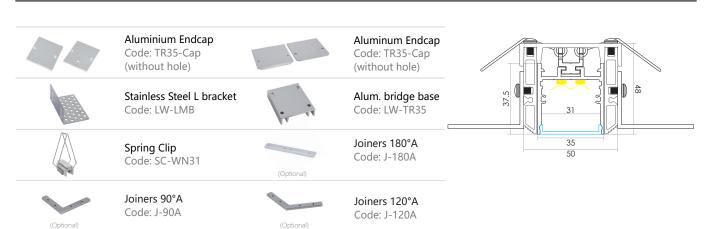

#### ACCESSORIES:

<28.4W/m Aluminum Profile Weight:0.62kg/m

Stocked length availability:2m,2.5m. Customized length below 6m upon your request.