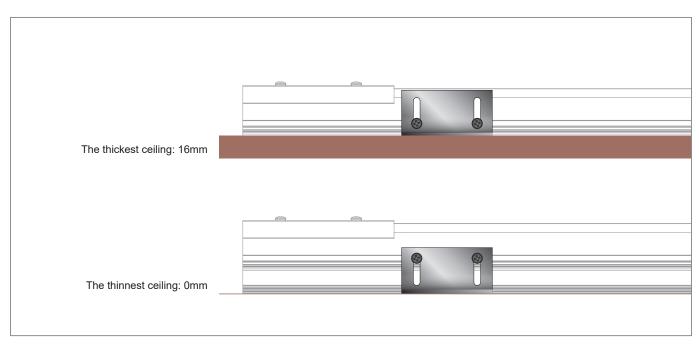

## Installation Instructions for the Housing

1. Assemble the AB and TR1 into each other as pictured above, followed by the end caps into place. Ensure the AB clamps are placed between 50-70cm apart.

2. Adjust and install the L brackets according to ceiling board thickness.