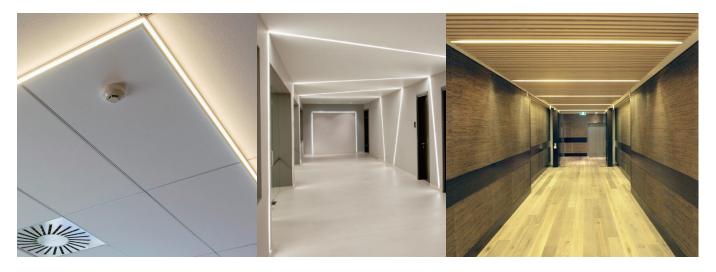

## Installation Instructions for the linear light

6. Using compatible linear profiles, prepare the light for install as below.

When ceiling is hollow, using spring clip to click

When ceiling is solid, using screw to fix to ceiling

# Compatiable Trimless bar - TR35,TR50,TR60,TR80

7.Install finished.