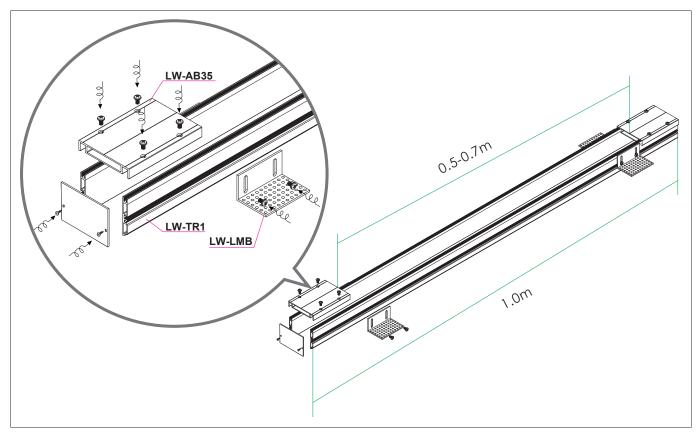

## Installation Instructions for the Housing

1. Assemble the AB and TR1 into each other as pictured above, followed by the end caps into place. Ensure the AB clamps are placed between 50-70cm apart.

2. Adjust and install the L brackets according to ceiling board thickness.

# Installation Instructions for the Housing

3. Cut out required hole

4. Lay it flat on the ceiling. Screw from the bottom of the ceiling (ceiling surface).

5. Patch up imperfections with ceiling plaster.