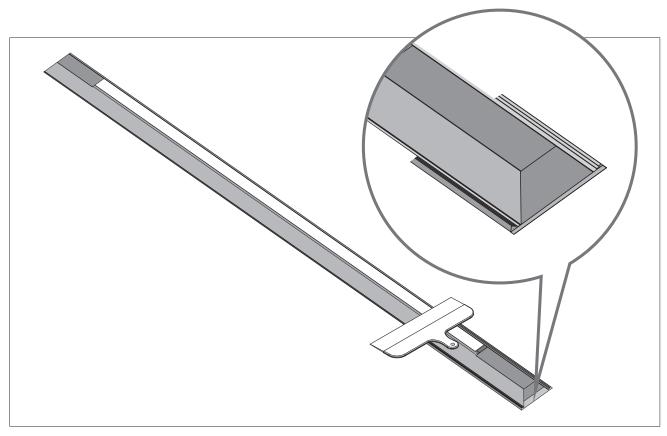

## Installation Instructions for the linear light

6. Using compatible linear profiles, prepare the light for install as below.

When ceiling is hollow, using spring clip to click

When ceiling is solid, using screw to fix to ceiling