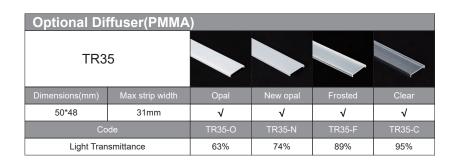

#### ACCESSORIES:

<28.4W/m Aluminum Profile Weight:0.62kg/m

Stocked length availability:2m,2.5m. Customized length below 6m upon your request.