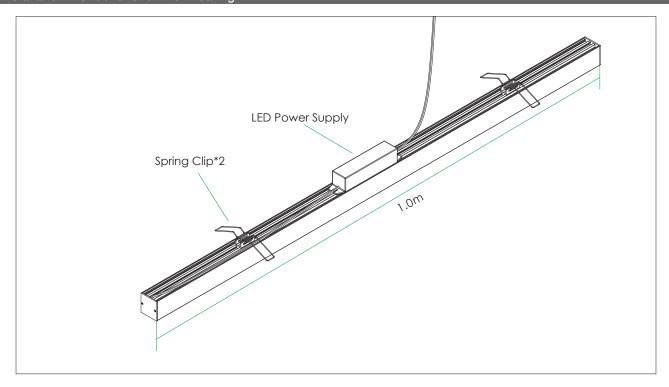

#### ACCESSORIES:

<28.4W/m Aluminum Profile Weight:0.62kg/m

Stocked length availability:2m,2.5m. Customized length below 6m upon your request.