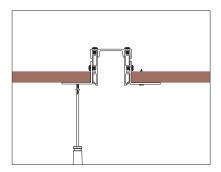

# Installation Instructions for the Housing

3. Cut out required hole

4. Lay it flat on the ceiling. Screw from the bottom of the ceiling (ceiling surface).

5. Patch up imperfections with ceiling plaster.