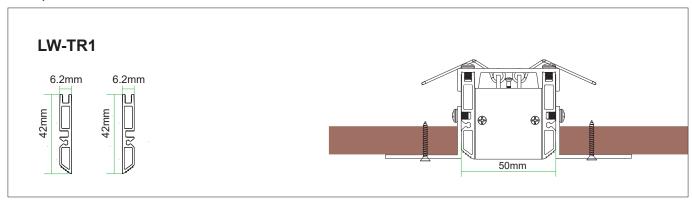

our request.

## Installation Instructions for the Housing



1. Assemble the AB and TR1 into each other as pictured above, followed by the end caps into place. Ensure the AB clamps are placed between 50-70cm apart.



2. Adjust and install the L brackets according to ceiling board thickness.

# Installation Instructions for the Housing



3. Cut out required hole



4. Lay it flat on the ceiling. Screw from the bottom of the ceiling (ceiling surface).



5. Patch up imperfections with ceiling plaster.

## Installation Instructions for the linear light



6. Using compatible linear profiles, prepare the light for install as below.

When ceiling is hollow, using spring clip to click



When ceiling is solid, using screw to fix to ceiling



# Compatiable Trimless bar - TR35,TR50,TR60,TR80





7.Install finished.