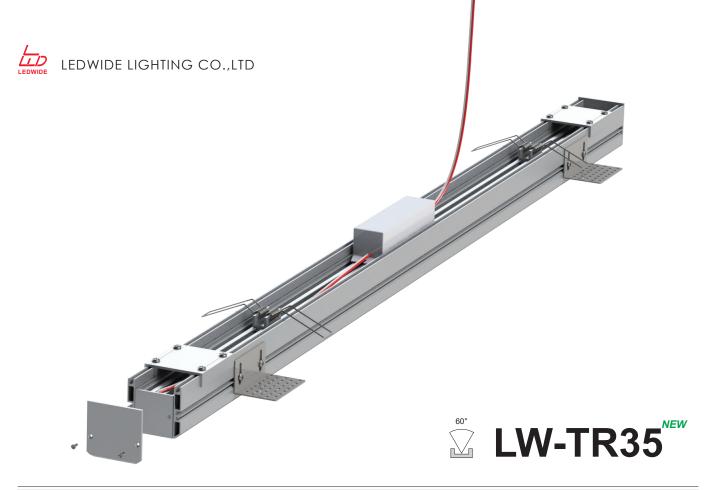

#### ACCESSORIES:

<28.4W/m Aluminum Profile Weight:0.62kg/m

Stocked length availability:2m,2.5m. Customized length below 6m upon your request.