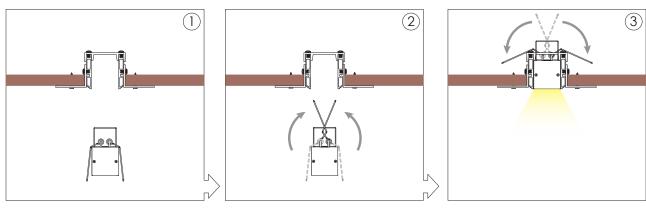

## Installation Instructions for the linear light

6. Using compatible linear profiles, prepare the light for install as below.

When ceiling is hollow, using spring clip to click

When ceiling is solid, using screw to fix to ceiling